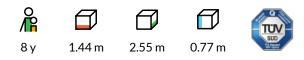

## **Technical information**

| Width of structure                       | 1.44 m |
|------------------------------------------|--------|
| Length of structure                      | 2.55 m |
| Height of structure                      | 0.77 m |
| Recommended age of children              | 8+     |
| For simultaneous use by several children | 2      |