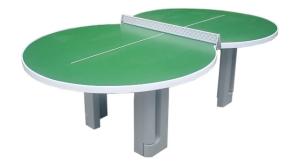

## **Outdoor Table Tennis**

Offering an exciting playing experience and a change from a traditional square table, this special tennis table is shaped like the number 8. The playing surface is available in blue, green and black. The product is made of weatherproof polymer concrete, ensuring worry-free and maintenance-free use for years.